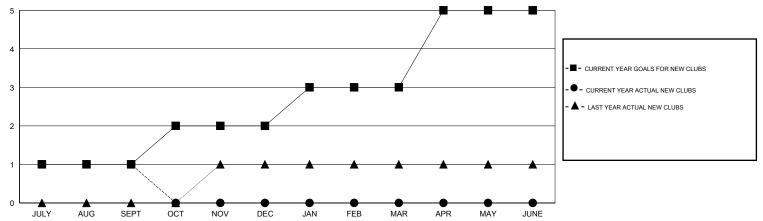

#### GOALS AND ACTUAL NEW CLUBS CUMULATIVE

# LOCATION CALIFORNIA

 $\mathsf{GMT}\;\mathsf{CA}\;1$ 

|               |                  | Clubs             |                  |                  |               |                    | Members                             |                    |                  |
|---------------|------------------|-------------------|------------------|------------------|---------------|--------------------|-------------------------------------|--------------------|------------------|
|               | RESUI            | LTS FOR 2016-2017 |                  |                  |               | RESU               | JLTS FOR 2016-2017                  |                    |                  |
| QUARTER       | NEW CLUB<br>GOAL | NEW CLUBS         | DROPPED<br>CLUBS | NET<br>GAIN/LOSS | QUARTER       | NEW MEMBER<br>GOAL | CHARTER AND<br>NEW MEMBERS<br>ADDED | DROPPED<br>MEMBERS | NET<br>GAIN/LOSS |
| JULY/AUG/SEPT | 1                | 1                 | 0                | 1                | JULY/AUG/SEPT | 25                 | 83                                  | 65                 | 18               |
| OCT/NOV/DEC   | 1                | 0                 | 0                | 0                | OCT/NOV/DEC   | 25                 | 0                                   | 0                  | 0                |
| JAN/FEB/MAR   | 1                | 0                 | 0                | 0                | JAN/FEB/MAR   | 25                 | 0                                   | 0                  | 0                |
| APR/MAY/JUNE  | 2                | 0                 | 0                | 0                | APR/MAY/JUNE  | 50                 | 0                                   | 0                  | 0                |