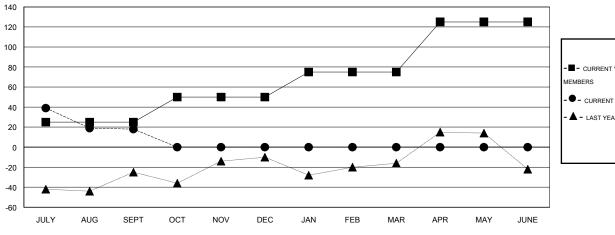

#### GOALS AND ACTUAL MEMBERS CUMULATIVE

| <b>=</b> - c | CURRENT YEAR GOALS FOR NEW |
|--------------|----------------------------|
| IEMBE        | RS                         |

- CURRENT YEAR ACTUAL MEMBERS

- ▲ - LAST YEAR ACTUAL MEMBERS

| DROPPED CLUBS: 0 |    |
|------------------|----|
| DROPPED MEMBERS  |    |
| DECEASED         | 2  |
| CLUB CANCELLED   | 0  |
| OTHER            | 63 |
| TOTAL            | 65 |

# LOCATION CALIFORNIA

 $\mathsf{GMT}\;\mathsf{CA}\;1$ 

|               |                  | Clubs             |                  |                  |               |                    | Members                             |                    |                  |
|---------------|------------------|-------------------|------------------|------------------|---------------|--------------------|-------------------------------------|--------------------|------------------|
|               | RESUI            | LTS FOR 2016-2017 |                  |                  |               | RESU               | JLTS FOR 2016-2017                  |                    |                  |
| QUARTER       | NEW CLUB<br>GOAL | NEW CLUBS         | DROPPED<br>CLUBS | NET<br>GAIN/LOSS | QUARTER       | NEW MEMBER<br>GOAL | CHARTER AND<br>NEW MEMBERS<br>ADDED | DROPPED<br>MEMBERS | NET<br>GAIN/LOSS |
| JULY/AUG/SEPT | 1                | 1                 | 0                | 1                | JULY/AUG/SEPT | 25                 | 83                                  | 65                 | 18               |
| OCT/NOV/DEC   | 1                | 0                 | 0                | 0                | OCT/NOV/DEC   | 25                 | 0                                   | 0                  | 0                |
| JAN/FEB/MAR   | 1                | 0                 | 0                | 0                | JAN/FEB/MAR   | 25                 | 0                                   | 0                  | 0                |
| APR/MAY/JUNE  | 2                | 0                 | 0                | 0                | APR/MAY/JUNE  | 50                 | 0                                   | 0                  | 0                |